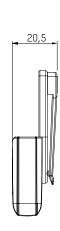

# REMOTE CONTROL

# **MECHANICAL FEATURES**

- Construction..... Black casing.
- Operating temperature..... -20° to +70°C.

Dimensions in mm