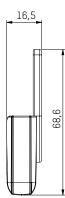

# REMOTE CONTROL

# **MECHANICAL FEATURES**

- Construction..... Black casing.
- Operating temperature..... -20° to +70°C.

Dimensions in mm