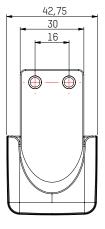

#### **RECEIVER**

#### **MECHANICAL FEATURES**

• Construction....... Grey ABS casing RAL 7035.

• Operating temperature...... 0°C +50°C.

• Protection class..... IP56, IK08.

• Weight...... 0.6 kg.

• Dimensions..... See opposite.