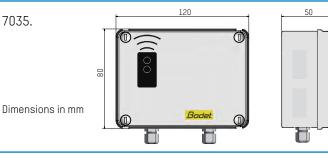

#### **RECEIVER**

#### **MECHANICAL FEATURES**

• Construction....... Grey ABS casing RAL 7035.

• Operating temperature...... 0°C +50°C.

• Protection class..... IP56, IK08.

• Weight...... 0.6 kg.

• Dimensions..... See opposite.