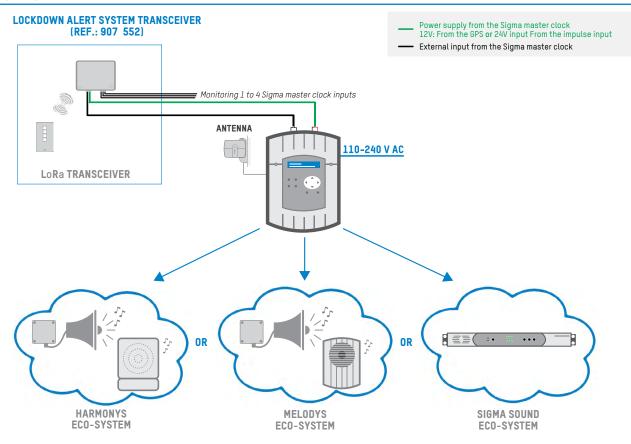

# LOCKDOWN ALERT SYSTEM TRANSCEIVER

# **PRESENTATION**

- Connected to the master clock by its external input or by a 3 input expansion card, the GSM control allows you to control audio systems (Harmonys or Melodys or Sigma Sound) for time signals and Lockdown Alert System alerts.
- Up to 48 remote control can be paired with the receiver.
- 1 km free space signal coverage.
- Coverage inside buildings is limited by the structure and number of walls that the radio signal must pass through.
- · LoRa technology.
- This device cannot be the only means of triggering an alarm. A wired solution must be present on the site.

#### SYNOPTIC