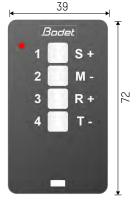

# REMOTE CONTROL

# **TECHNICAL CHARACTERISTICS**

- **LED indicator.....** Bi-colour LED green for transmission and orange to confirm that the reciever has received the command.
  - If the battery is low: The LED is red for transmission and confirmation.

# **MECHANICAL FEATURES**

- Construction..... Black casing.
- Operating temperature..... -20° to +70°C.

Dimensions in mm

# **REFERENCES**

• 907 542..... 3 input expansion card for the Sigma master clock.

• 907 552...... Lockdown Alert System remote control + receiver.

• 907 553..... Lockdown Alert System remote control.

• 907 554...... Support clip for LoRa remote control.